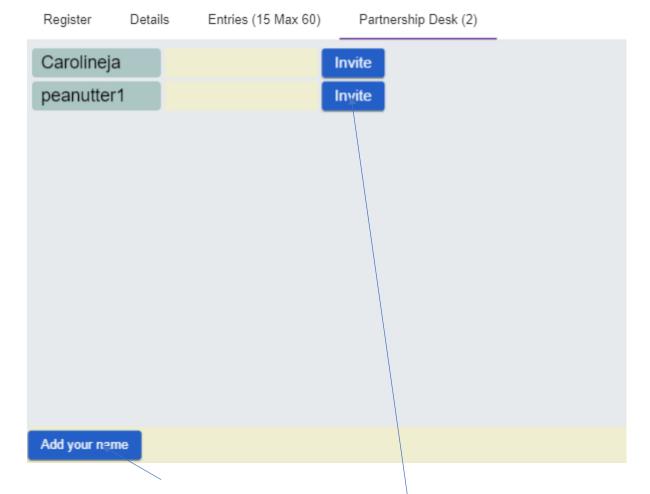

If you don't have a partner then click on Partnership Desk

# Click add your name

If you want to play with someone listed then click on invite.

When you have registered, you don't have to do anything else. You can even go away and come back later-but PLEASE be back 5 minutes before play starts.