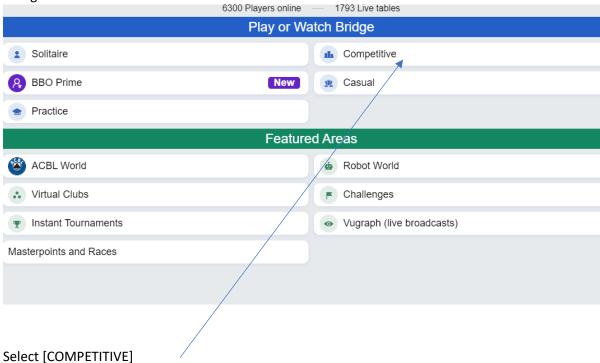

# TOURNAMENTS ACBL Masterpoint Tournaments BBO Points Tournaments Robot Tournaments Free Tournaments ACBL Virtual Clubs All Tournaments OTHER COMPETITIVE GAMES Team Matches Challenges

# Select [Free Tournaments]

| Pending    | ending Running Complete                   |            |       |         | arch     |
|------------|-------------------------------------------|------------|-------|---------|----------|
| Host       | Title                                     | Туре       | Start | Entries | Entry Fe |
| bbo        | Express - Free TCR 80 Automated Fun #4188 | Individual | 2     | 40      | Free     |
| bbo        | Express - Free Automated Fun #4210        | Individual | 8     | 28      | Free     |
| tsankar    | nd. TNBA #6817                            | Individual | 10    | 12      | Free     |
| Captyogi   | Pairs WODEHOUSE GYM #4137                 | Pairs      | 25    | 9       | Free     |
| Shobhana R | Pairs ****Sai Shobha Swiss**** #1885      | Pairs      | 28    | 1       | Free     |
| pradver    | Pairs Partner is Always Right #4129       | Pairs      | 52    | 7       | Free     |
| HouseChan  | Hong Kong Fukien Bridge Club #1242        | Pairs      | 60    | 7       | Free     |
| trick13    | Pairs Evening Kiwis by ACBL #3465         | Pairs      | 60    | 13      | Free     |