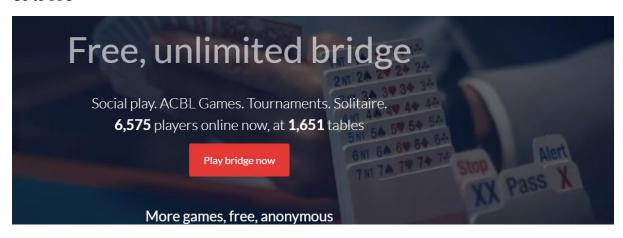

## Go to BBO

Your screen will look like this (laptop or computer). Click on Play bridge now and logon to BBO.

This will give you:

Log in with your BBO name and password to get this screen: Click the bottom Log in after filling in your BBO name and password.