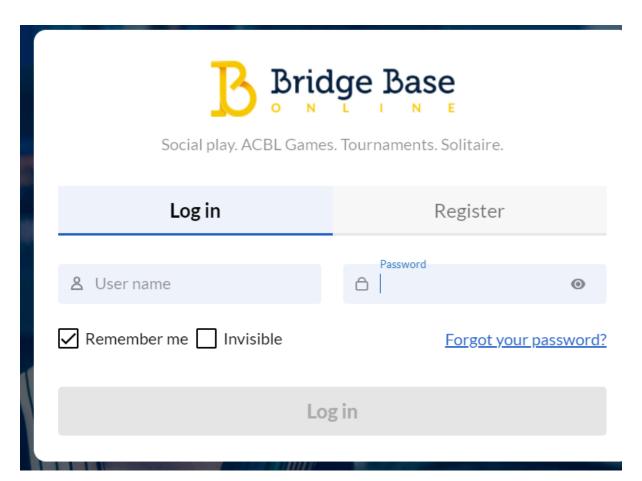

## Go to BBO

Your screen will look like this (laptop or computer). Click on Play bridge now and logon to BBO.

This will give you:

Log in with your BBO name and password to get this screen: Click the bottom Log in after filling in your BBO name and password.

## This gives: