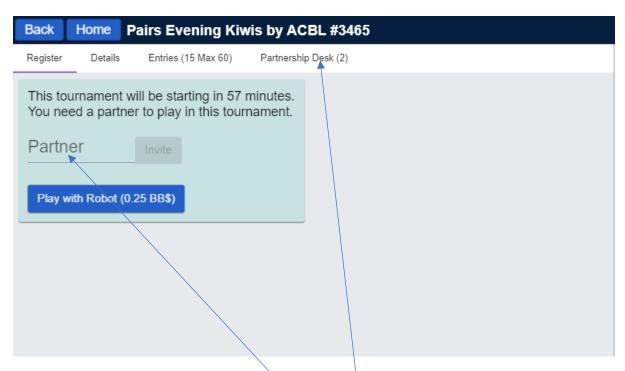

EXPERIENCED the host will be qwikjanz or patricck. Kiwi will be in the title

This will take you to:

If you are registering then

- 1-Ensure your partner has logged in to BBO or this wont work
- 2-Type your partner's BBO name in the Partner space and click invite.

If you don't have a partner then click on Partnership Desk

# Click add your name

If you want to play with someone listed then click on invite.

When you have registered, you don't have to do anything else. You can even go away and come back later-but PLEASE be back 5 minutes before play starts.